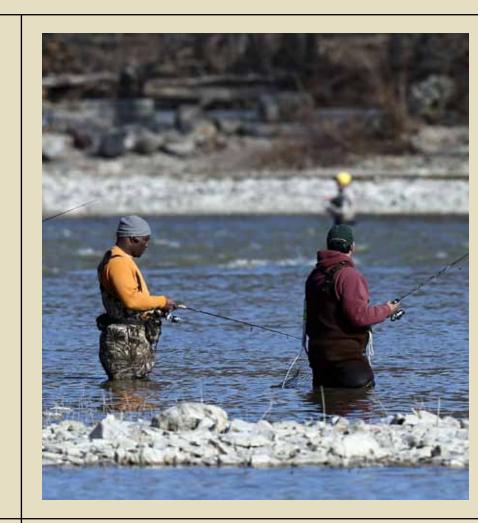

## PROGRAMMING/RECREATION OPPORTUNITIES

This board is interactive!

Place a dot on the activities
you wish to participate in when
visiting Manhattan Marsh.

Fitness (PLACE DOTS HERE!)

Fishing (PLACE DOTS HERE!)