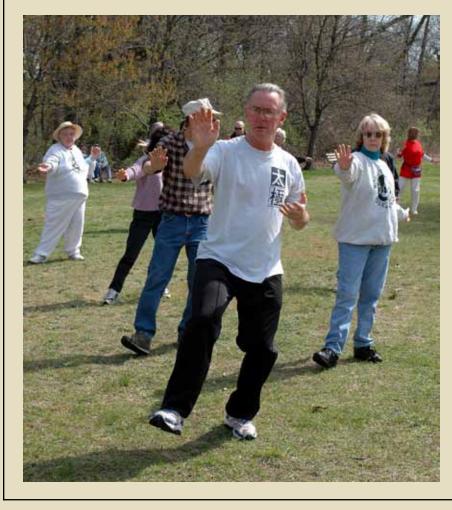

## PROGRAMMING/RECREATION OPPORTUNITIES

This board is interactive!

Place a dot on the activities
you wish to participate in when
visiting Manhattan Marsh.

Fitness (PLACE DOTS HERE!)

Fishing (PLACE DOTS HERE!)