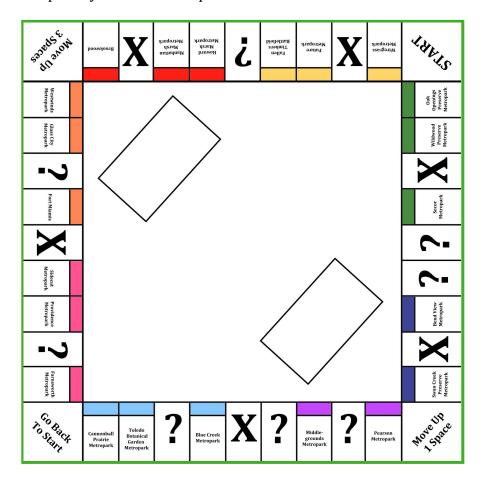

## **Forest Savers Game**

Learn how to save the forest in this printable board game!

## **How to Play:**

- You'll need a pair of dice and 2-4 players.
- To win the game, you need to make it around the whole board and back to start.
- When you land on a ? Space, draw a ? card and answer the question. If you answer it wrong, move back a space.
- When you land on a X Space, draw a X card for a challenge.
- When you land on a Metroparks space, you own it! Keep track of the Metroparks you own on a separate sheet.