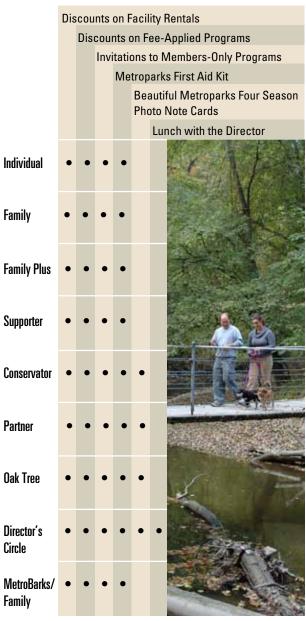

#### **Benefits of Membership**

- Members are invited to such popular membersonly programs as canoeing on the Maumee, special preview receptions at the National Center for Nature Photography and many more.
- Members receive valuable discounts on facility rentals.
- Members receive discounts on many programs where there is a fee.
- Members receive a subscription to the awardwinning Metroparks Magazine.
- Members receive the quarterly Program Guide mailed to their home.