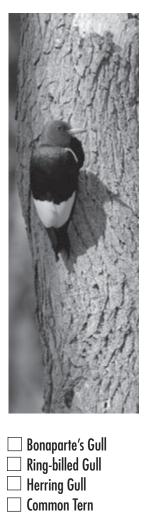

|                        | ☐ Barred Owl                                                            |
|------------------------|-------------------------------------------------------------------------|
| MAN STATE OF THE       | ■ Long-eared Owl                                                        |
| TO THE REAL PROPERTY.  | Short-eared Owl                                                         |
|                        | Northern Saw-whet Owl                                                   |
| 的人工工作                  | Common Nighthawk                                                        |
|                        | ☐ Whip-poor-will                                                        |
|                        | ☐ Chimney Swift                                                         |
|                        | Ruby-throated Hummingbird                                               |
|                        | Belted Kingfisher                                                       |
| Wartet                 | Red-headed Woodpecker                                                   |
| <b>以他会生力</b>           | Red-bellied Woodpecker                                                  |
| <b>中国企业</b>            | Yellow-bellied Sapsucker                                                |
| 145 1111               | Downy Woodpecker                                                        |
| 12 11/1                | Hairy Woodpecker                                                        |
|                        | ☐ Northern Flicker                                                      |
| ☐ Bonaparte's Gull     | ☐ Pileated Woodpecker                                                   |
| Ring-billed Gull       |                                                                         |
| ☐ Herring Gull         | Olive-sided Flycatcher                                                  |
| Common Tern            | Eastern Wood-pewee                                                      |
|                        | ☐ Yellow-bellied Flycatcher                                             |
| Rock Pigeon            | Acadian Flycatcher                                                      |
|                        | Alder Flycatcher                                                        |
|                        | <ul><li>Willow Flycatcher</li><li>Least Flycatcher</li></ul>            |
| ☐ Yellow-billed Cuckoo | Eastern Phoebe                                                          |
| ☐ Black-billed Cuckoo  |                                                                         |
| ☐ Barn Owl             | <ul><li>☐ Great Crested Flycatcher</li><li>☐ Eastern Kingbird</li></ul> |
|                        |                                                                         |
| Eastern Screech-Owl    | ☐ Northern Shrike                                                       |
| Great Horned Owl       | Loggerhead Shrike                                                       |