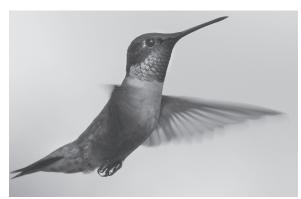

|                        | ☐ Barred Owl                                                            |
|------------------------|-------------------------------------------------------------------------|
| MAN STATE OF THE       | ■ Long-eared Owl                                                        |
| TO THE REAL PROPERTY.  | Short-eared Owl                                                         |
|                        | Northern Saw-whet Owl                                                   |
| 的人工工作                  | Common Nighthawk                                                        |
|                        | ☐ Whip-poor-will                                                        |
|                        | ☐ Chimney Swift                                                         |
|                        | Ruby-throated Hummingbird                                               |
|                        | Belted Kingfisher                                                       |
| Wartet                 | Red-headed Woodpecker                                                   |
| <b>以他会生力</b>           | Red-bellied Woodpecker                                                  |
| <b>中国企业</b>            | Yellow-bellied Sapsucker                                                |
| 145 1111               | Downy Woodpecker                                                        |
| 12 11/1                | Hairy Woodpecker                                                        |
|                        | ☐ Northern Flicker                                                      |
| ☐ Bonaparte's Gull     | ☐ Pileated Woodpecker                                                   |
| Ring-billed Gull       |                                                                         |
| ☐ Herring Gull         | Olive-sided Flycatcher                                                  |
| Common Tern            | Eastern Wood-pewee                                                      |
|                        | ☐ Yellow-bellied Flycatcher                                             |
| Rock Pigeon            | Acadian Flycatcher                                                      |
|                        | Alder Flycatcher                                                        |
|                        | <ul><li>Willow Flycatcher</li><li>Least Flycatcher</li></ul>            |
| ☐ Yellow-billed Cuckoo | Eastern Phoebe                                                          |
| ☐ Black-billed Cuckoo  |                                                                         |
| ☐ Barn Owl             | <ul><li>☐ Great Crested Flycatcher</li><li>☐ Eastern Kingbird</li></ul> |
|                        |                                                                         |
| Eastern Screech-Owl    | ☐ Northern Shrike                                                       |
| Great Horned Owl       | Loggerhead Shrike                                                       |