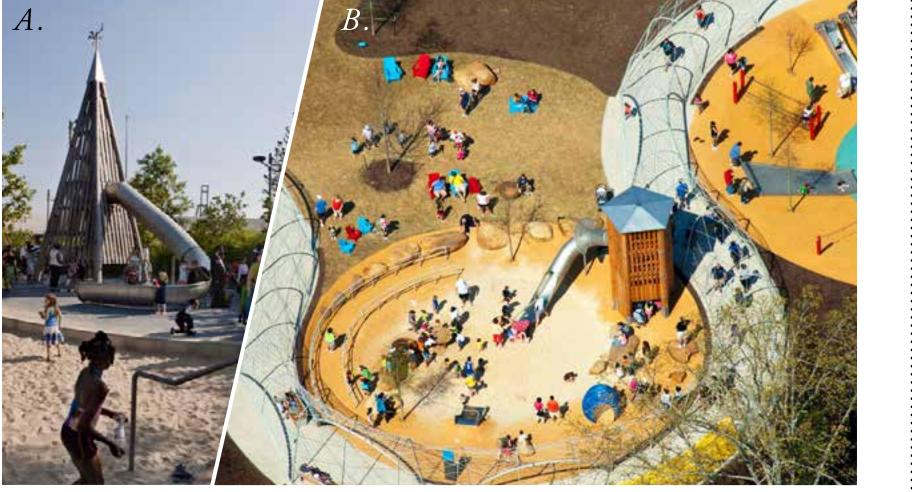

## DISCOVERY PLAYGROUND

The Discovery Playground will foster play and discovery, embracing fun while cultivating healthy development of children's physical and social well-being.

#### WHY?

• Attraction for young age groups

- Supports family activities
- Promotes outdoor recreation

A. Brooklyn Bridge Park - NYC, NY B. Woodland Discovery Playground - Memphis, TN PLACE A DOT HERE

PLACE ADDITIONAL COMMENTS HERE!