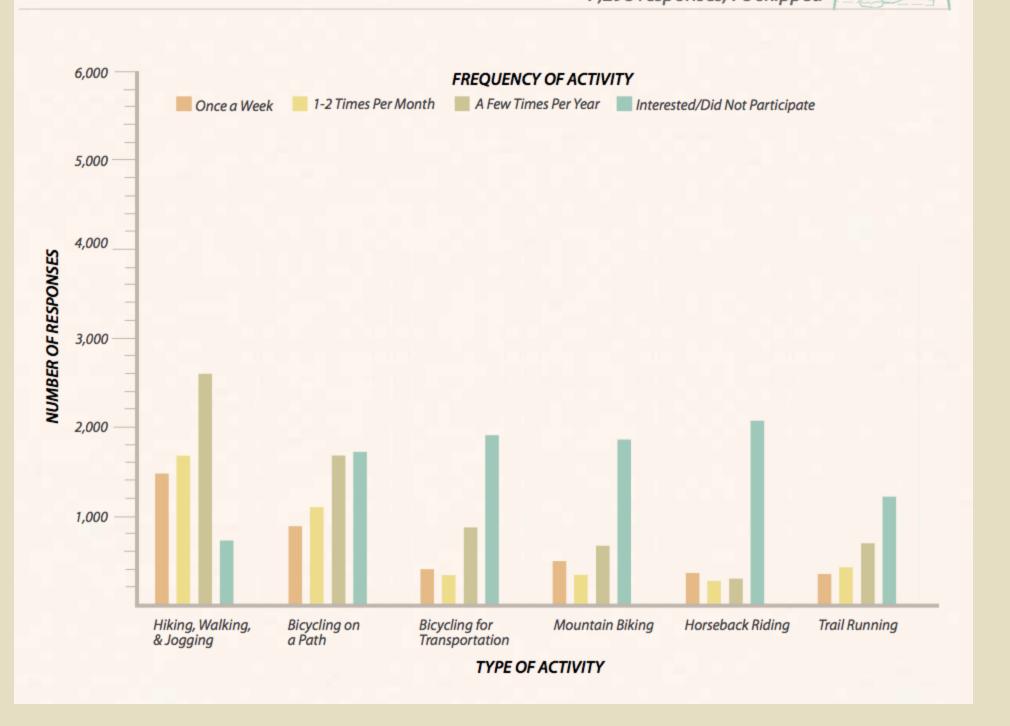

rams (walk<br>with a doc),<br>running events<br>• outdoor music                                                                                                                                   |
|                                     |                                                                                                                                                |                                                                            |                                             | concorts                                                                                                                                                                                                                                     |



TRAIL USE ACTIVITIES • 7,298 responses, 78 skipped