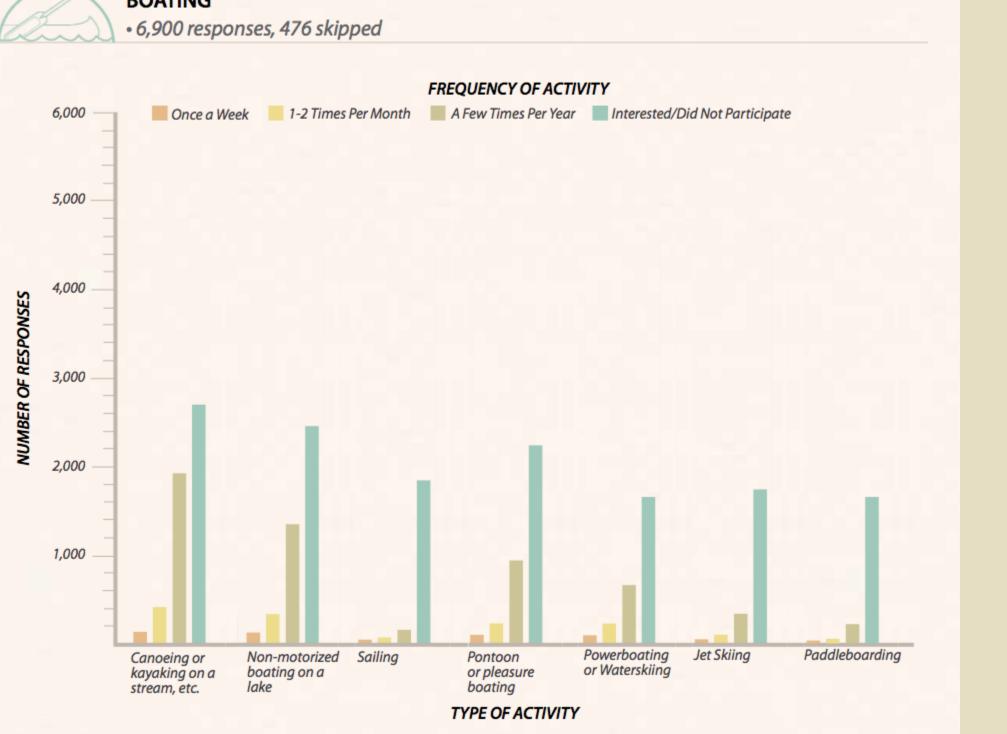

ograms (walk<br>with a doc),<br>running events<br>• outdoor music                                                                                                                                   |
|                                     |                                                                                                                                                |                                                                            |                                             | concorts                                                                                                                                                                                                                                     |



TRAIL USE ACTIVITIES • 7,298 responses, 78 skipped