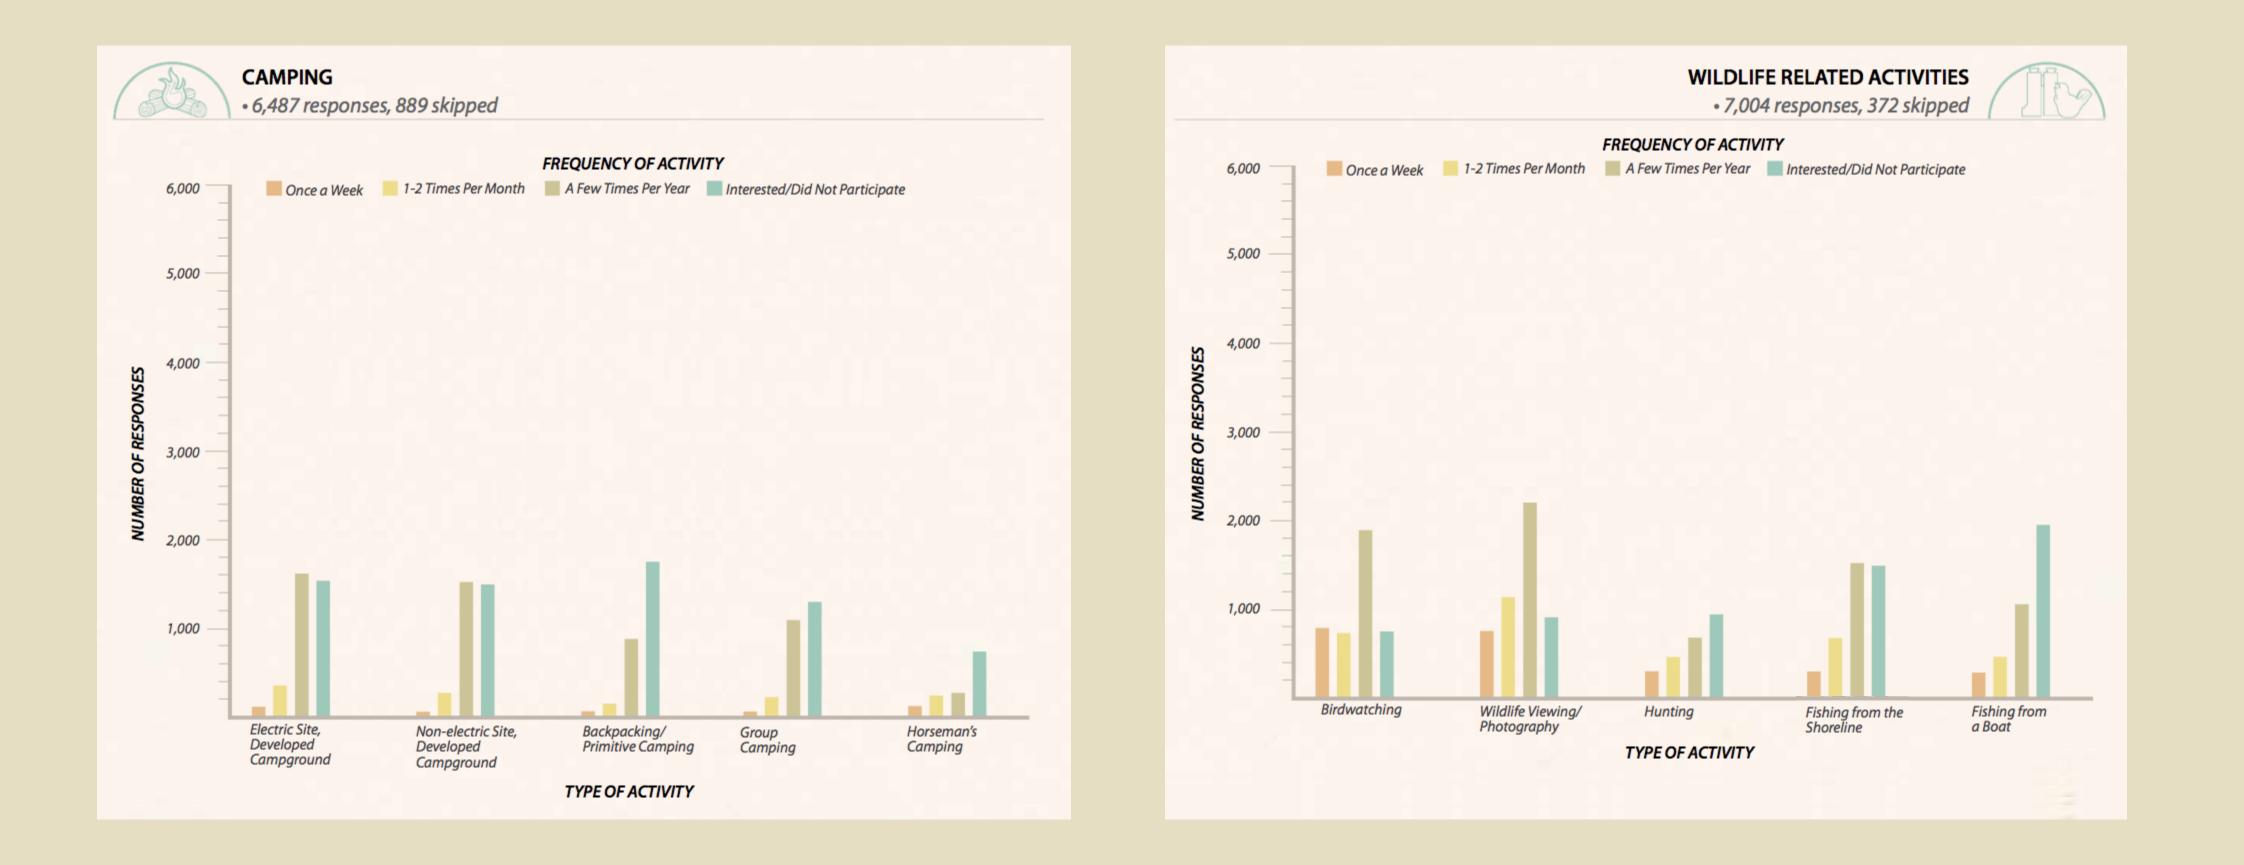

/li> </ul> | walking track,<br>healthy lifestyle<br>programs (walk<br>with a doc),<br>running events<br>• outdoor music                                                                                                                                   |
|                                     |                                                                                                                                                |                                                                            |                                             | concorts                                                                                                                                                                                                                                     |



TRAIL USE ACTIVITIES • 7,298 responses, 78 skipped